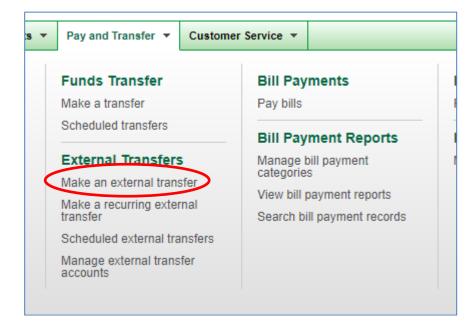

- 1. Cut a check payable to Gospe CAN, and mail it to the following address: 105 Morrison Avenue, New Castle, DE 19720
- 2. On line transfer funds to Gospel CAN: log into your on-line banking website, and go to My Account, click Pay and Transfer

| s 🔻 | Pay and Transfer 🔻                                                                                                                                                                     | Customer Service 🔻             |              |                                                                         |
|-----|----------------------------------------------------------------------------------------------------------------------------------------------------------------------------------------|--------------------------------|--------------|-------------------------------------------------------------------------|
| <   | Funds Transfer<br>Make a transfer<br>Scheduled transfers<br>External Transfers<br>Make an external trans<br>Make a recurring exter<br>transfer<br>Scheduled external trans<br>accounts | sfer View bill<br>nal Search b | ment Reports | People Pay<br>Pay people<br>Payment Accounts<br>Manage payment accounts |

a. Make an external transfer: you will need to set it up first, you will be prompt with instruction once you click "Make an External Transfer"; follow the instruction to finish the set up and contact with your bank if you have any question. <u>Please note, some bank</u> may charge transfer fees for each transaction.